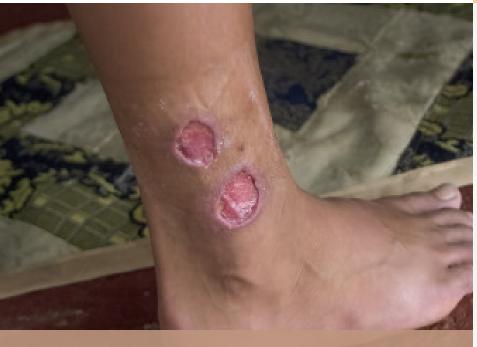

#### If left untreated,

Leishmaniasis leaves permanent scars on the skin.

If a sand fly lands on already infected wounds, it will transmit the parasite to other people, thereby spreading the disease.

To prevent leishmaniasis,

## **CONTACT THE NEAREST HEALTHCARE FACILITY**

persist over a month

if you have skin lesions that; are on exposed areas such as face hands, feet, and arms are usually painless start as a pimple and gradually grow leishmania. Test