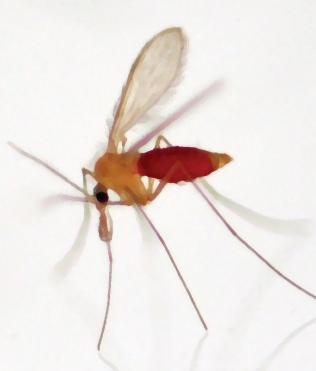

**Leishmaniasis** (oriental sore) is an infectious skin disease transmitted through the bites of sand flies.

#### Sanf Fly;

**During the day,** sand flies hide in barns, cellars, inside manure heaps, tree hollows, cracks on the walls, and nests of rodents.

The risk of infection increases *at night time* when sand flies come out of their hiding places.