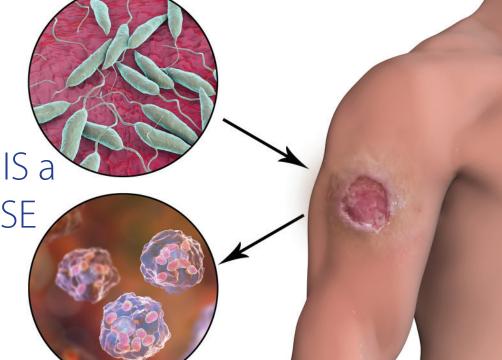

# LEISHMANIASIS IS A DANGEROUS COMMUNICABLE DISEASE.

It is essential to protect yourself from sand fly bites to avoid disease transmission.

The Directorate -General for Public Health offers medication for the treatment of leishmaniasis FRFF OF CHARGE.

LEISHMANIASIS IS a **CURABLE DISEASE** 